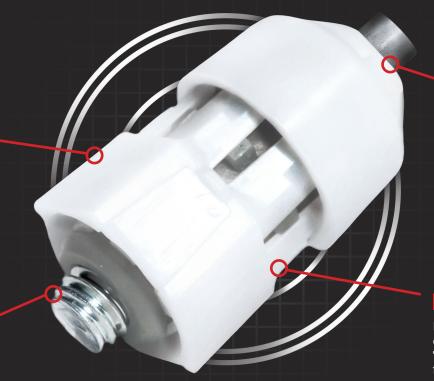

## **PROTECTION**

Designed to slip at target torque of approximately 40 in-lb. Ensures proper torque is reached and protects against over/ under tightening.

## **CONICAL TIP**

The cone shape is designed to self center and fit inside the bolt holes on the bowl to secure the seat in place and reduce movement.

## **FAST & SIMPLE**

Eliminates need for multiple washers, making installation easier and faster.

## SECURE

Designed to generate target clamp load of approximately 700lbs/bolt to prevent seat from coming loose.