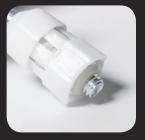

## **PROTECTION**

Designed to slip at target torque of approximately 40 in-lb. Ensures proper torque is reached and protects against over/ under tightening.

## SECURE

Designed to generate target clamp load of approximately 700lbs/bolt to prevent seat from coming loose.

# Description

Centoco's new patented FAST-N-LOCK Mounting System takes the guessing out when tightening the hardware used to secure new seats. The specially designed fasteners "click"

when the appropriate torque is reached. This feature largely reduces the chance of getting call backs from customers for seats that have become loose over time.