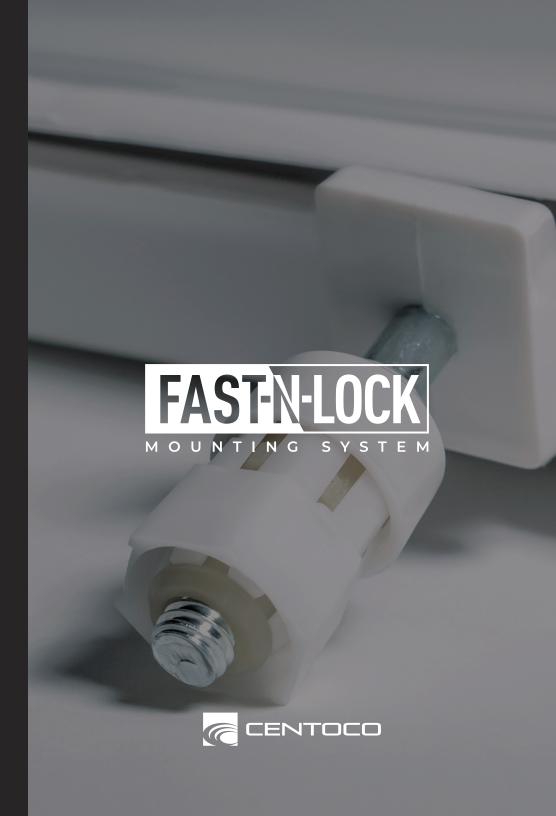

# Description

Centoco's new patented FAST-N-LOCK Mounting System takes the guessing out when tightening the hardware used to secure new seats. The specially designed fasteners "click"

when the appropriate torque is reached. This feature largely reduces the chance of getting call backs from customers for seats that have become loose over time.